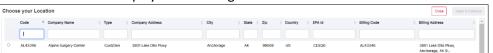

## How to Select Generator

1. Once the screen below is displayed on your device, Click the **Change Location** button.

2. The below screen is displayed with the generator codes.

3. Search for the required generator code as per the search type.

4. Select the generator code and click **Apply & Continue**.

Quick Reference Guide

**How to Change** 1. Click on the ■ Online Services - Settings Michael Chos MC Password when initials in the top Last Sign In: 17 Jan 2024 32-CH5: D.. Email Preferences Change Password logged in? right-hand corner Sign Out ılı and click on **Update Password** Settings. Broffee 0 2. Enter the **Current** Current Password \* Password, New New Password \* Password, and Confirm Confirm Password \* **Password** 3. Click **Update Password**