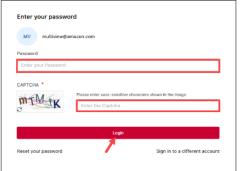

## How to Sign In:

- Click <u>here</u> to navigate to the login page.
- Enter your Email
  Address and click
  Continue.
- Enter Password,
  Captcha, and click
  Login.

- Click **Reset Your Password** to reset the existing password.
- Click **Sign into a different account** to Sign in with a different account.