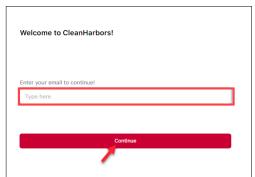

## How to Sign In:

- Click <u>here</u> to navigate to the login page.
- Enter your Email
  Address and click
  Continue.
- Enter Password,
  Captcha, and click
  Login.

- Click **Reset Your Password** to reset the existing password.
- Click **Sign into a different account** to Sign in with a different account.