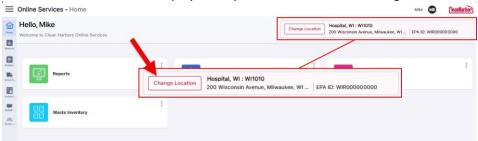

## How to Select Generator

1. Once the screen below is displayed on your device, Click the **Change Location** button.

2. The below screen is displayed with the generator codes.

3. Search for the required generator code as per the search type.