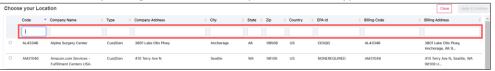

## How to Select Generator

1. Once the screen below is displayed on your device, Click the **Change Location** button.

2. The below screen is displayed with the generator codes.

3. Search for the required generator code as per the search type.