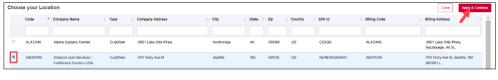

4. Select the generator code and click **Apply & Continue**.

Quick Reference Guide

**How to Change** 1. Click on the ■ Online Services - Settings Michael Chos MC Password when initials in the top Last Sign In: 17 Jan 2024 32-CH5: D.. Email Preferences Change Password logged in? right-hand corner Sign Out ılı and click on **Update Password** Settings. Broffee 0 2. Enter the **Current** Current Password \* Password, New New Password \* Password, and Confirm Confirm Password \* **Password** 3. Click **Update Password**