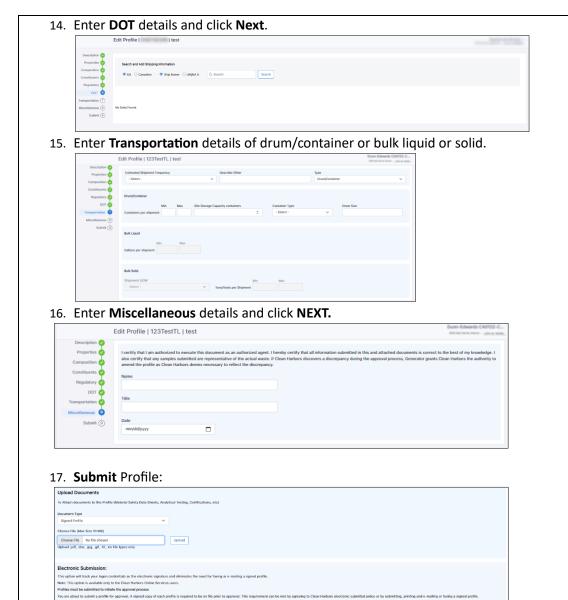

|                                       | Amazon.com Services<br>10 Teny Ave N, Seattle, WA –   EPA ID: NONEREQ |
|---------------------------------------|-----------------------------------------------------------------------|
| of the individual components are acce | Add Chemicals                                                         |
| мах                                   |                                                                       |
| 2.000000                              | D<br>di _A                                                            |
|                                       |                                                                       |

#### **EPA Waste Codes**

a. Click in the **Codes** field, enter the waste code, and select the required waste code from the dropdown list.

| Codes               |  |
|---------------------|--|
| Select Waste Code 🔺 |  |
| D001                |  |
| D001                |  |
| D001C               |  |
| D001CS              |  |

b. Make sure to click 🛅 for every chemical added.

**Note**: It is mandatory to save the details after adding the chemicals. If you do not click **Next** to move to the next section the chemical details will not be added to the waste profile.