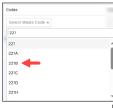

#### **EPA Waste Codes**

a. Click in the **Codes** field, enter the waste code, and select the required waste code from the dropdown list.

| Codes               |  |
|---------------------|--|
| Select Waste Code 🔺 |  |
| D001                |  |
| D001                |  |
| D001C               |  |
| D001CS              |  |