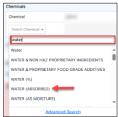

### Chemicals

a. Click 🗹 in the **Chemical** field, enter the chemical name, and select the chemical from the dropdown list.

- b. Click in the **UOM** field and select the UOM type and enter minimum and maximum in **MIN** and **MAX** fields respectively.
- c. Make sure to click  $\square$  for every chemical added.