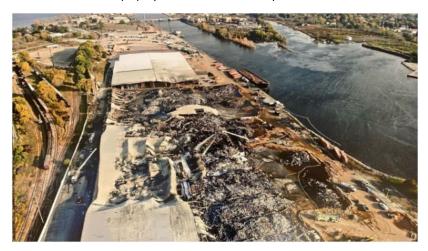

million gallons of water was used to extinguish the fire and approx. 85% of the 560,000 square-foot warehouse was damaged or lost to the fire. Clean Harbors was called in to immediately assist with containing the firefighting water runoff and place boom in the adjacent lagoon. Clean Harbors Field Services, Remediation, and High Haz teams were involved in the months-long cleanup.

Over 100 Clean Harbors employees worked day and night to remove damaged equipment, remove and deconstruct 12,000 damaged fire extinguishers and compressed gas cylinders for disposal, and treat and filter the contaminated 6 million gallons of water to EPA standards. The teams worked tirelessly through the freezing winter to ensure all damaged and contaminated debris was properly removed, treated, and disposed of.



# PROJECT: MATAGORDA DREDGING PROJECT

CLIENT: FEDERAL GOVERNMENT AGENCY

Project Value: \$3,000,000

Personnel: 20

#### **Project Description:**

In late 2019, Clean Harbors was contracted by the government to dredge the Matagorda Island Channel after Hurricane Harvey. Unfortunately due to the Covid 19 pandemic, the project was delayed several years and started in November of 2022. Clean Harbors contracted a dredging company to dredge the necessary material from the Matagorda Island Dock and Air Force Cut. We assisted with the installation and removal of the levee and pipeline system used to relocate the material to other areas of the island to assist in local remediation projects.





#### PROJECT: INTERNATIONAL MILITARY BASE CLEANING

CLIENT: FEDERAL GOVERNMENT AGENCY

Project Value