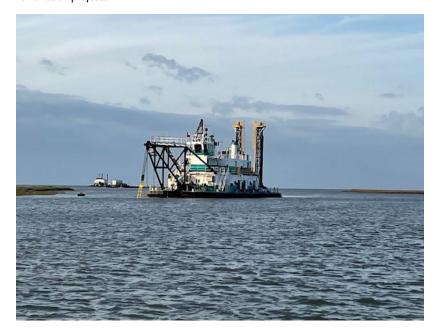

g winter to ensure all damaged and contaminated debris was properly removed, treated, and disposed of.



# PROJECT: MATAGORDA DREDGING PROJECT

CLIENT: FEDERAL GOVERNMENT AGENCY

Project Value: \$3,000,000

Personnel: 20

#### **Project Description:**

In late 2019, Clean Harbors was contracted by the government to dredge the Matagorda Island Channel after Hurricane Harvey. Unfortunately due to the Covid 19 pandemic, the project was delayed several years and started in November of 2022. Clean Harbors contracted a dredging company to dredge the necessary material from the Matagorda Island Dock and Air Force Cut. We assisted with the installation and removal of the levee and pipeline system used to relocate the material to other areas of the island to assist in local remediation projects.





#### PROJECT: INTERNATIONAL MILITARY BASE CLEANING

CLIENT: FEDERAL GOVERNMENT AGENCY

Project Value: \$3,000,000

Personnel: 5-10

#### **Project Description:**

The government needed a newly acquired base cleaned, so they looked to Clean Harbors for the answer. The base, located in Poland, required extensive cleaning daily to keep up with the base's cleaning standard. This project started in Q3 of 2021 through Q2 of 2023. The first phase was 10 personnel for 4 months and was reduced to 5 in 2022. The crew vigorously cleaned all the construction area, so cross contamination does not occur.

The government leans on Clean Harbors to mitigate any environmental hazards that may be present on base. The challenging part of this project was to procure all the necessary cleaning solvents and