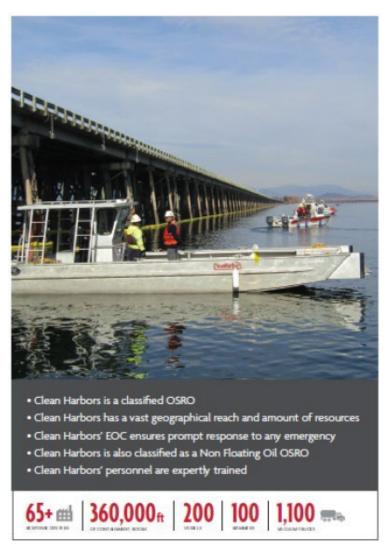

#### **COMPANY QUALIFICATIONS**

Clean Harbors manages over three thousand environmental emergency responses or disaster recovery operations on land and water throughout North America each year. Whether it's a cleanup and removal of a single mercury bottle or a large-scale multiphase containment and cleanup of a coastal oil spill or damage from a hurricane, companies and governmental agencies trust our expertise and technical knowledge to handle any emergency with the highest regard to the environment and health and safety.

Clean Harbors holds a U.S. Coast Guard classification as an Oil Spill Removal Organization (OSRO), certified to operate in every U.S. Coast Guard Captain of the Port Zone in the contiguous United States, Alaska and Puerto Rico. Additionally, Clean Harbors is one of only a handful of OSROs to be certified by the U.S. Coast Guard to respond to non-floating oil spills. Sunken oil presents unique and complex challenges; due to our experience, specialized resources, and relationships with other response partners, Clean Harbors can provide the experience and professionalism needed when dealing with these substances.

As a classified OSRO in the River/Canal, Inland, and Great Lakes Operating Environments, Clean Harbors is the go-to provider for any response within the inland environment.

Not only are all Clean Harbors response professionals fully trained to industry and regulatory standards, but they also regularly conduct marine training and deployment exercises utilizing the NIMS Incident Command System (ICS). The ICS model is a standardized on-scene emergency management structure designed to aid in the management of resources during an incident. This allows for seamless integration with regulatory personnel during an actual event.