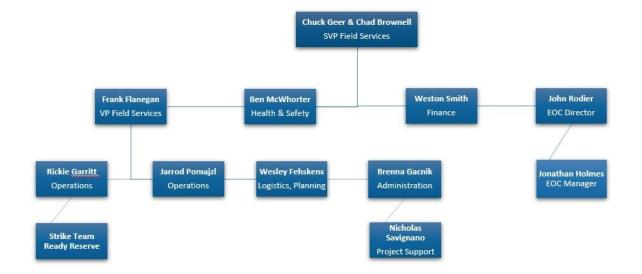

STRIKE TEAM ORGANIZATIONAL CHART:

#### STRIKE TEAM

The Strike Team responds to large scale emergencies where more than the local support is required. The team consists of a Support & Planning crew to assist with large scale event readiness and response, as well as a regional network of managers to assist local Service Centers with response and readiness.

Perhaps the greatest benefit of the Strike Team is the ability to manage a large-scale event without interrupting base business. Local Service Centers can perform and manage the initial response until the transition is made to the Strike Team.