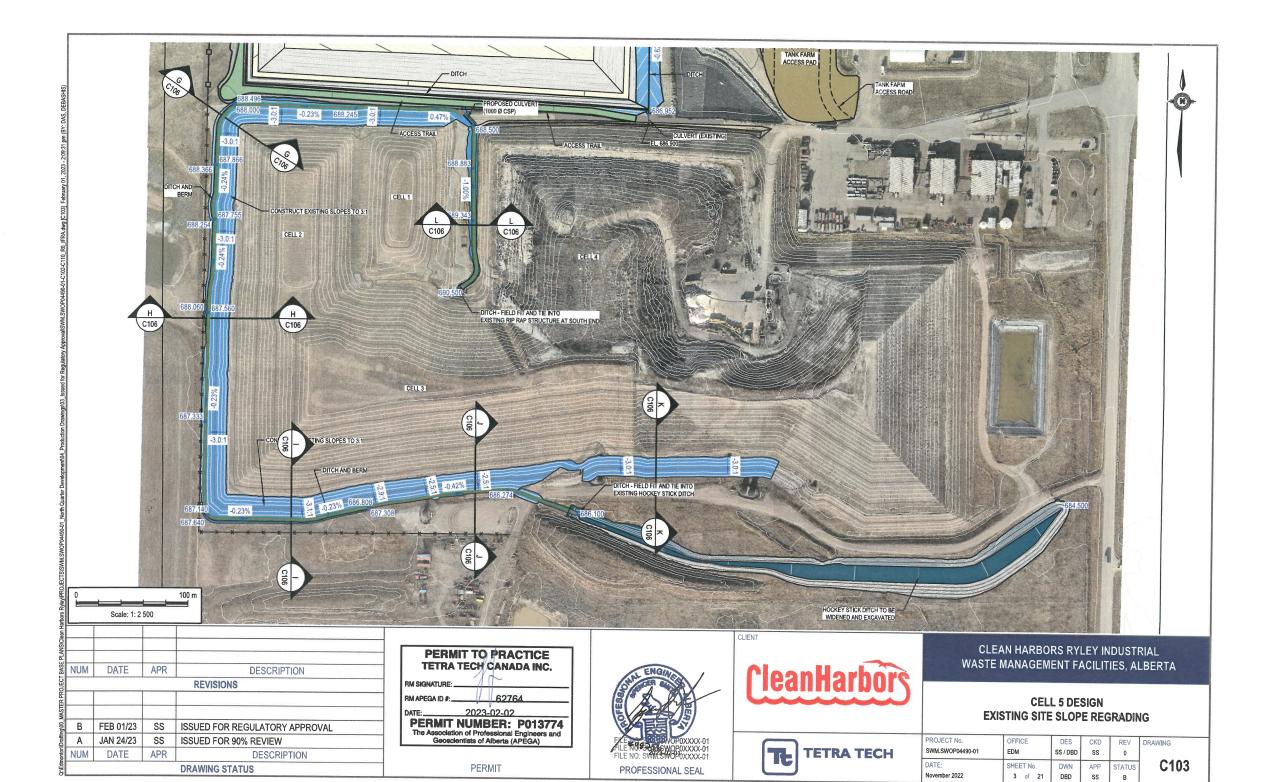

## CLEAN HARBORS RYLEY INDUSTRIAL WASTE MANAGEMENT FACILITIES, ALBERTA

#### CELL 5 DESIGN OVERALL SITE PLAN

| H | SWM.SWOP04490-01  DATE: | SHEET No. | SS  | SS<br>APP | 0<br>STATUS | C101 |
|---|-------------------------|-----------|-----|-----------|-------------|------|
|   | September 2022          | 1 of 21   | DBD | SS        | В           |      |