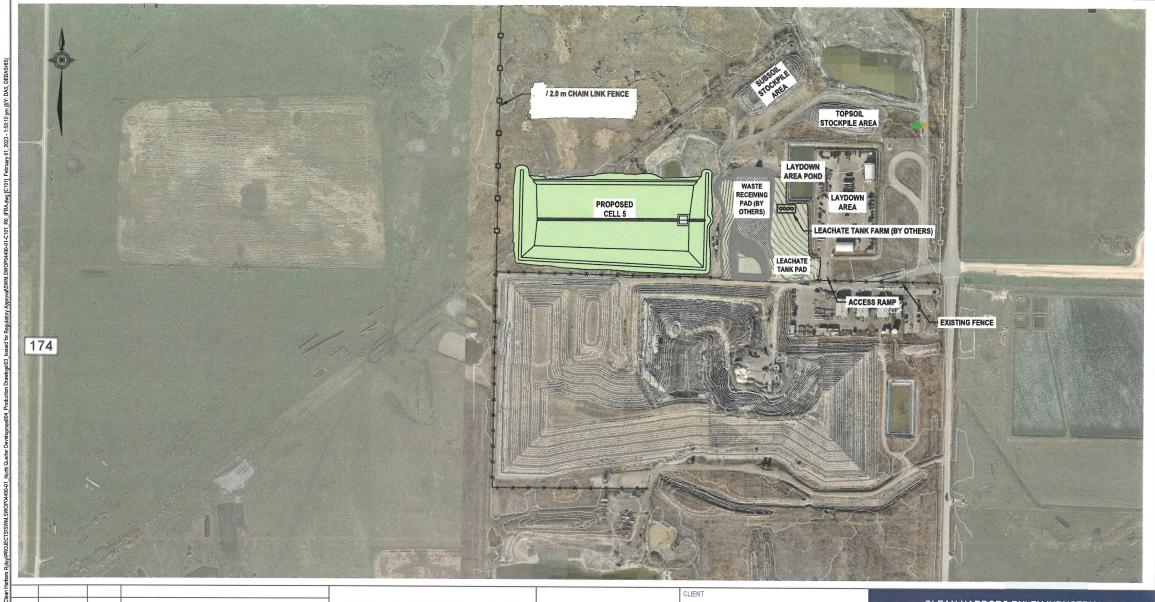

## CLEAN HARBORS RYLEY INDUSTRIAL WASTE MANAGEMENT FACILITIES, ALBERTA

#### CELL 5 DESIGN OVERALL SITE PLAN

| H | SWM.SWOP04490-01  DATE: | SHEET No. | SS  | SS<br>APP | 0<br>STATUS | C101 |
|---|-------------------------|-----------|-----|-----------|-------------|------|
|   | September 2022          | 1 of 21   | DBD | SS        | В           |      |