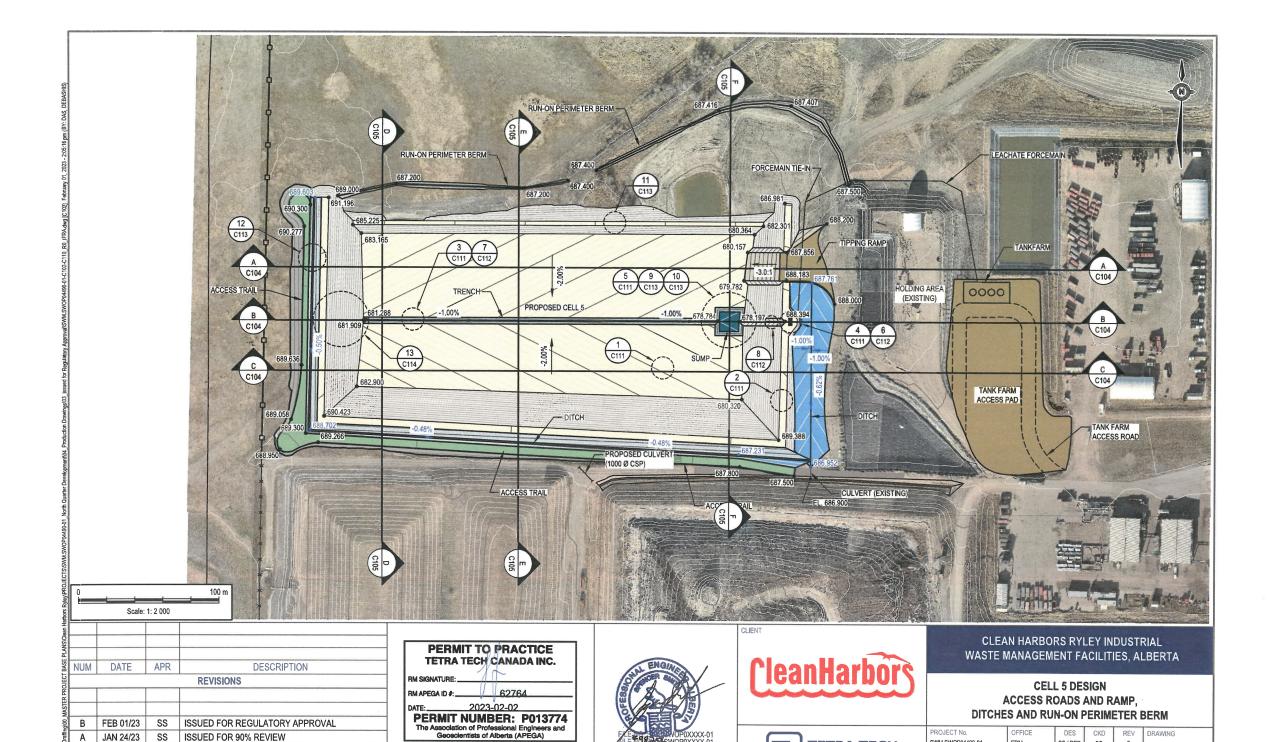

## CLEAN HARBORS RYLEY INDUSTRIAL WASTE MANAGEMENT FACILITIES, ALBERTA

#### CELL 5 DESIGN OVERALL SITE PLAN

| H | SWM.SWOP04490-01  DATE: | SHEET No. | SS  | SS<br>APP | 0<br>STATUS | C101 |
|---|-------------------------|-----------|-----|-----------|-------------|------|
|   | September 2022          | 1 of 21   | DBD | SS        | В           |      |

SWM.SWOP04490-01

DATE:

November 2022

EDM

SHEET No.

2 of 21

SS / DBD

DWN

DBD

APP

C102

STATUS

To: <u>Kayleena Spiess</u>; <u>Ron Cust</u>

Cc: Fraser, Brian R

Subject:odor complaint 7 day letterDate:Tuesday, May 2, 2023 1:19:11 PMAttachments:7-Day Letter - Reference 412333 Odor.pdf