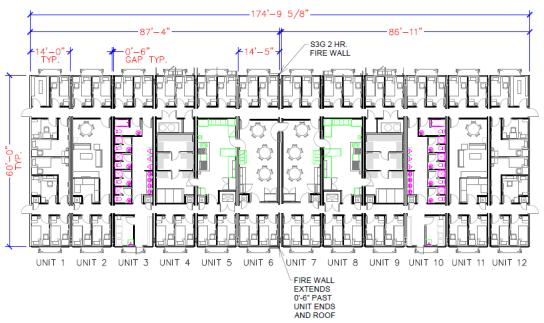

# Floorplan options:

- 2 Box Texas Mini Camp
- 6 Box Drill Camp
- 12 Box Drill Camp

Clean Harbors Lodging Services 12210 23 STREET NE EDMONTON, AB T6S 0A5

For more information, please contact your representative.
We look forward to housing your personnel.

### 12 Box Drill Camp:

50 rooms total: 5 rooms for Staff, 45 rooms for Client

Clean Harbors Lodging • 12210 23 Street NE • Edmonton, AB T6S 0A5 • 800.282.0058 • www.cleanharbors.com ©2021 Clean Harbors, Inc. All rights reserved. V082021