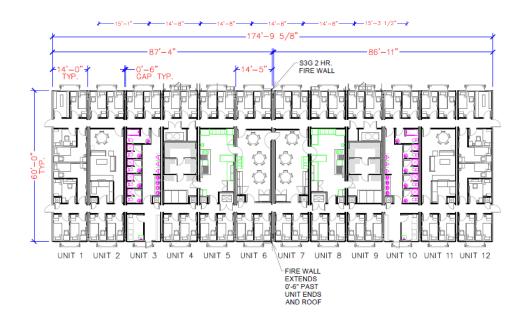

# Floorplan options:

- 2 Box Texas Mini Camp
- 6 Box Drill Camp
- 12 Box Drill Camp

Clean Harbors Lodging Services 12210 23 STREET NE EDMONTON, AB T6S 0A5

For more information, please contact your representative.
We look forward to housing your personnel.

### 12 Box Drill Camp:

50 rooms total: 5 rooms for Staff, 45 rooms for Client

Clean Harbors Lodging • 12210 23 Street NE • Edmonton, AB T6S 0A5 • 800.282.0058 • www.cleanharbors.com ©2021 Clean Harbors, Inc. All rights reserved. V082021