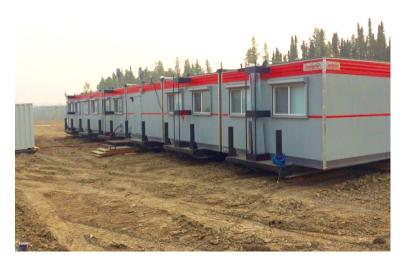

# **Portable Drill Camps**

# **Turnkey Camp Services**

- Skid-mounted for easy mobilization and set up
- Centralized FOB locations
- Can include all tie-ins for waste water, potable water, generators
- Operational within 48 hours of arrival to site
- Includes all permitting related to camp facilities, including food, occupancy, water and waste water