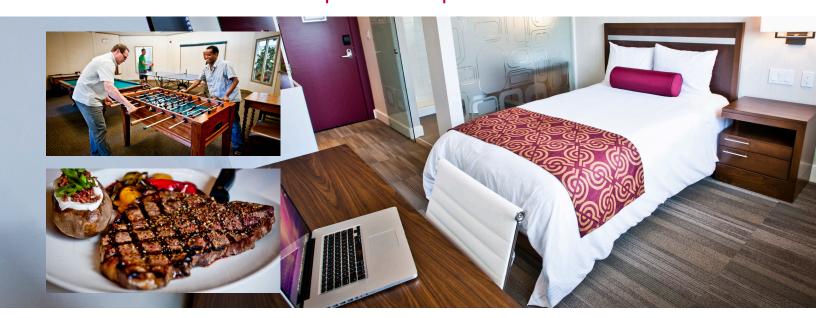

# 180 VIP Rooms Private Bathroom

- 140 Sq.ft. 32" HDTV
- Blackout Blinds
- Desk & Chair
- Independently
- Controlled A/C & Heat

#### 280 Executive Rooms

- 101 Sq.ft. 32" HDTV
- Desk & Chair
- Private Bathroom
- Independently
- Blackout Blinds Controlled A/C & Heat

## LODGE AMENITIES

**Delicious Meals** 

Housekeeping

**Laundry Facilities** 

Washrooms

Internet

Vending Machines

Our lodges are maintained to the highest possible standards of cleanliness and service. Our dining areas are designed with a large open concept, circular tables and premium chairs. The common areas feature sofas, large televisions, games tables, and informal meeting spaces. The recreation facility includes pool tables, ping pong, card tables and a gym with cardio equipment and free weights.