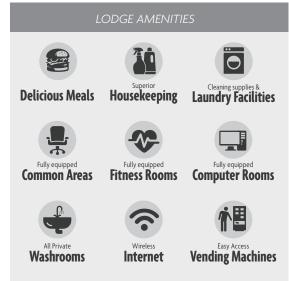

Our lodges are maintained to the highest possible standards of cleanliness and service. Our dining areas are designed with a large open concept, circular tables and premium chairs. The common areas feature sofas, large televisions, games tables, and informal meeting spaces. The recreation facility includes pool tables, ping pong, card tables and a gym with cardio equipment and free weights.