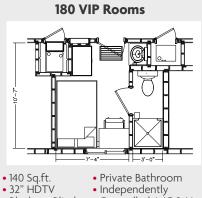

### 280 Executive Rooms

- 101 Sq.ft.32" HDTV Private Bathroom Independently • Blackout Blinds Controlled A/C & Heat
- Desk & Chair