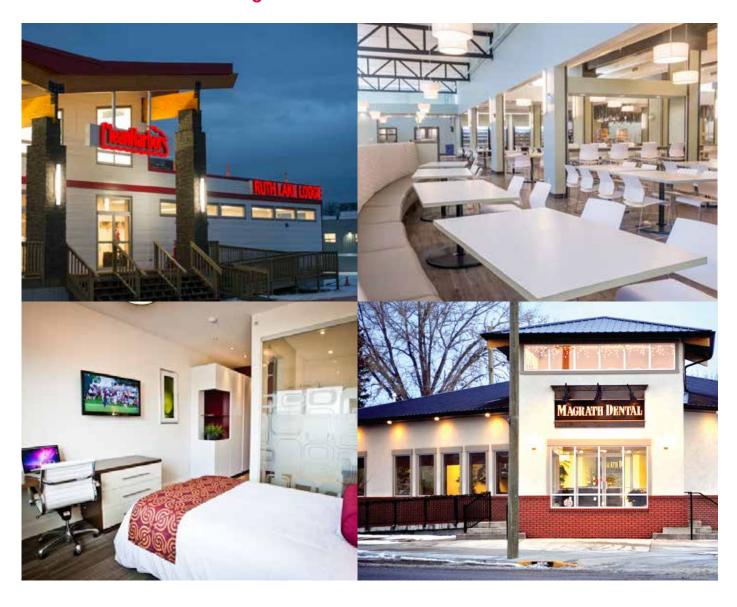

BCT workforce housing solutions feature functional and well situated rooms showcasing private or semi-private washrooms, workstations, shelving, and storage space to provide for the ultimate in comfort for personnel working far from home and on remote work sites.

- Single and multi-storey design tailored to suit your workforce requirements
- Jack and Jill style, Junior Executive, Executive, VIP and our newest expandable Executive Quickset dorm
- Heat, A/C, phone, internet and cable ready; water and septic storage, water treatment
- Skidded and non-skidded designs for your transport and set-up requirements
- Install and commissioning options available